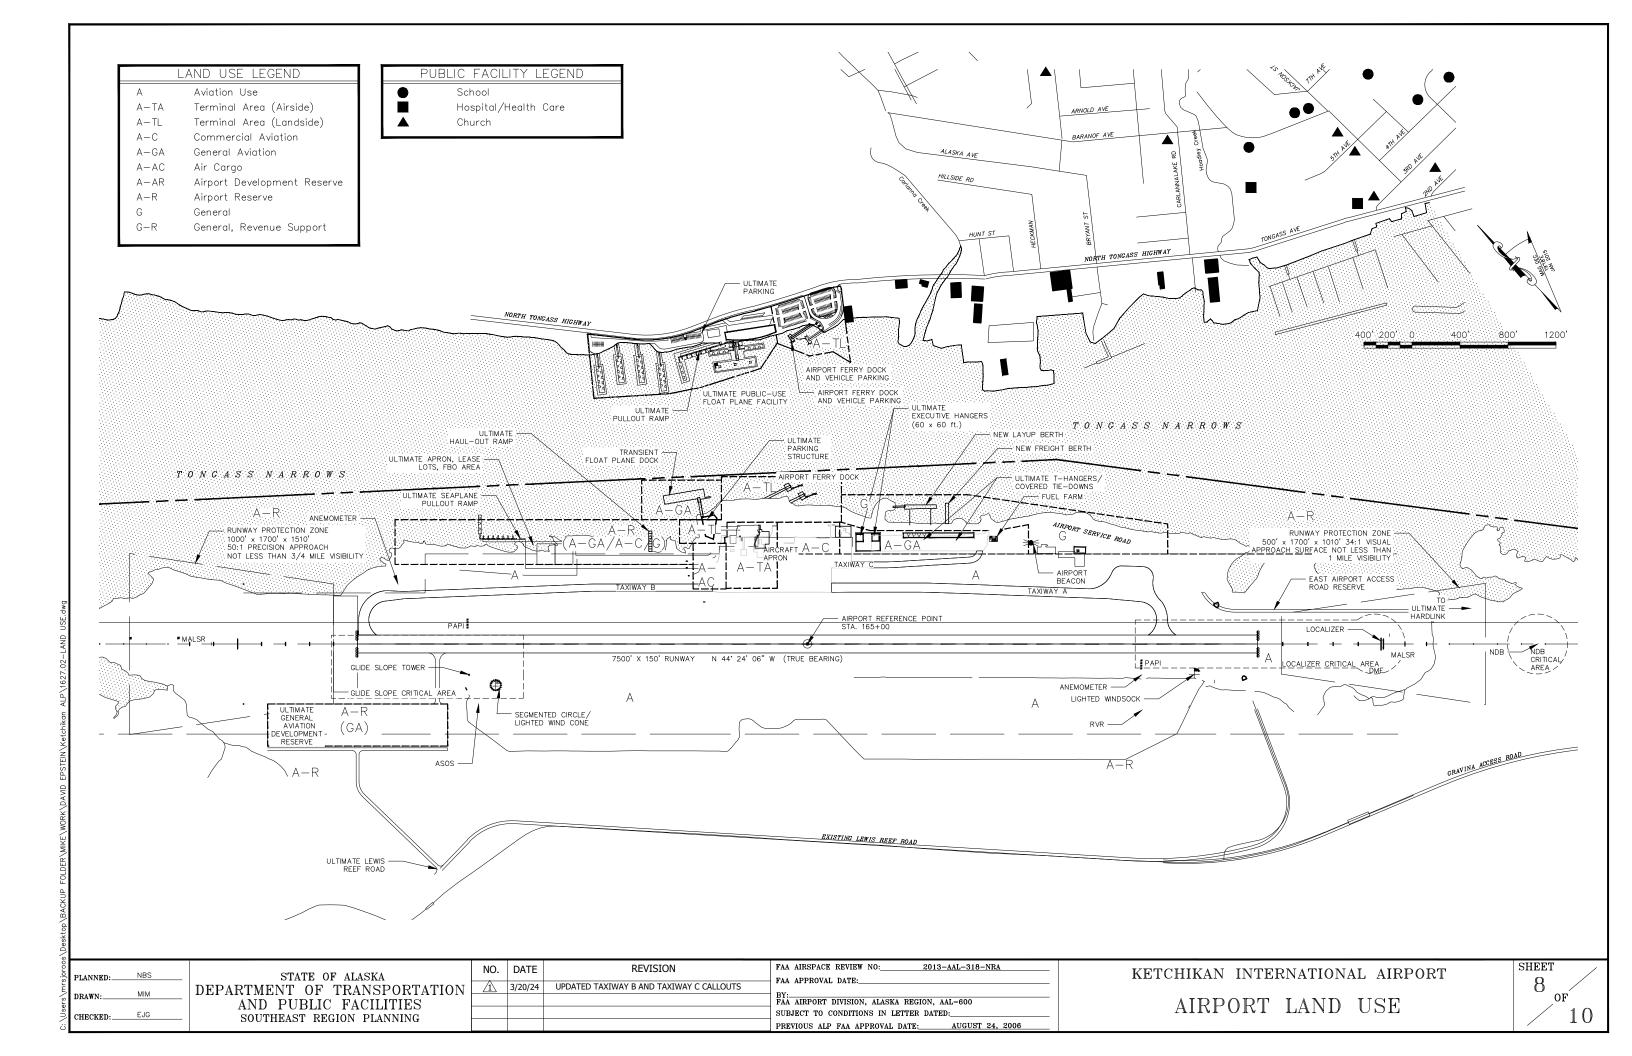

VICINITY MAP

T76S, R90E, SEC. 15, 22 & 23

COPPER RIVER MERIDIAN

KETCHIKAN (B-6), ALASKA QUADRANGLE

1" = 1 MILE

| SHEET INDEX                          |     |
|--------------------------------------|-----|
| TITLE                                | NO. |
| TITLE SHEET                          | 1   |
| AIRPORT LAYOUT DRAWING               | 2   |
| NNER PORTION OF THE APPROACH SURFACE | 3   |
| AIRPORT AIRSPACE                     | 4   |
| DBSTRUCTION TABLE                    | 5   |
| TERMINAL AREA                        | 6   |
| FLOAT PLANE TERMINAL AREA            | 7   |
| AIRPORT LAND USE                     | 8   |
| AIRPORT RESERVE LAND USE             | 9   |
| PROPERTY MAP                         | 10  |