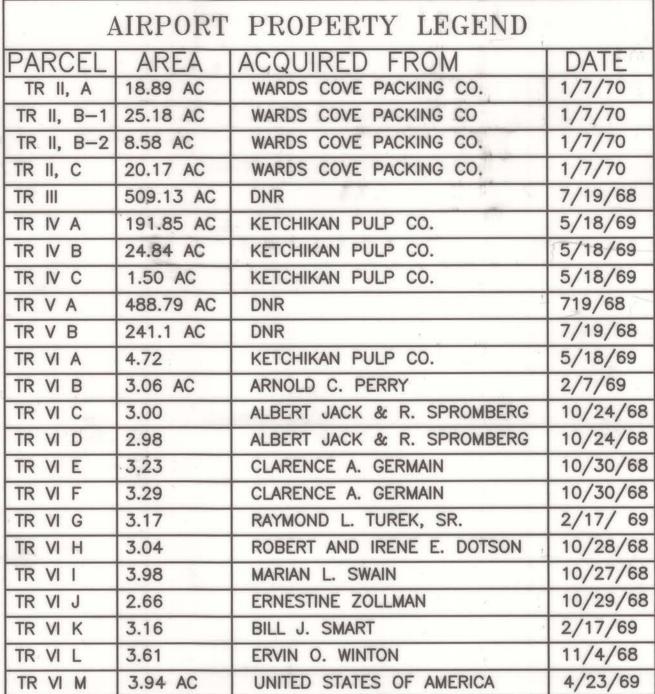

ING | SOUTHEAST REGION PLANNING | SOUTHEAST REGION PLANNING | SHEET | SOU









## **GENERAL NOTES:**

- 1. ALL PROPERTY WITHIN THE AIRPORT RESERVE SHOULD BE ZONED MBR (MOBILE HOME RESTRICTED).
- 2. ALL ZONING REQUESTS WITHIN THE AIRPORT RESERVE SHOULD COMPLY WITH THE KETCHIKAN INTERNATIONAL AIRPORT F. A. R. PART 150 NOISE COMPATIBILITY PLAN AND HEIGHT ZONING REQUIREMENTS IN ACCORDANCE WITH F. A. R. PART 77.



NBS PLANNED:\_ EJG

STATE OF ALASKA DEPARTMENT OF TRANSPORTATION AND PUBLIC FACILITIES SOUTHEAST REGION PLANNING

VERNE SKAGERBERG, TRANSPORTATION PLANNER, FOR ANDY HUGHES, CHIEF OF PLANNING

FAA APPROVAL DATE: 10/9/2013

BY:

AA AIRPORT DIVISION PREVIOUS ALP FAA APPROVAL DATE:\_ AUGUST 24, 2006

KETCHIKAN INTERNATIONAL AIRPORT AIRPORT RESERVE LAND USE SHEET

## PROPERTY STATUS



| 4          | IIIVI OIVI | 1 1101 1111 1 1110111        |          |
|------------|------------|------------------------------|----------|
| PARCEL     | * AREA     | ACQUIRED FROM                | DATE     |
| TR VI N    | 3.84       | PAUL J. AND FLOY E. WINGREN  | 10/25/68 |
| TR VI O    | 3.02       | ERVIN O. WINTON              | 11/4/68  |
| TR VI P    | 2.77       | NORMAN P. AND ELLEN OLSEN    | 11/11/68 |
| TR VI Q    | 2.60       | LEONARD O. AND OSIE OLSEN    | 11/20/68 |
| TR VII A   | 180.66     | CLARENCE M. KRUEGER          | 6/9/72   |
| TR VII B   | 16.12      | DAVID B. PERRY               | 6/12/74  |
| TR VII B-1 | 1.73       | DAVID B. PERRY               | 6/12/74  |
| TR VII C   | 1.49       | JESSE GALLOWAY & D. GALLOWAY | 2/10/71  |
| TR VII D   | 79.22      |