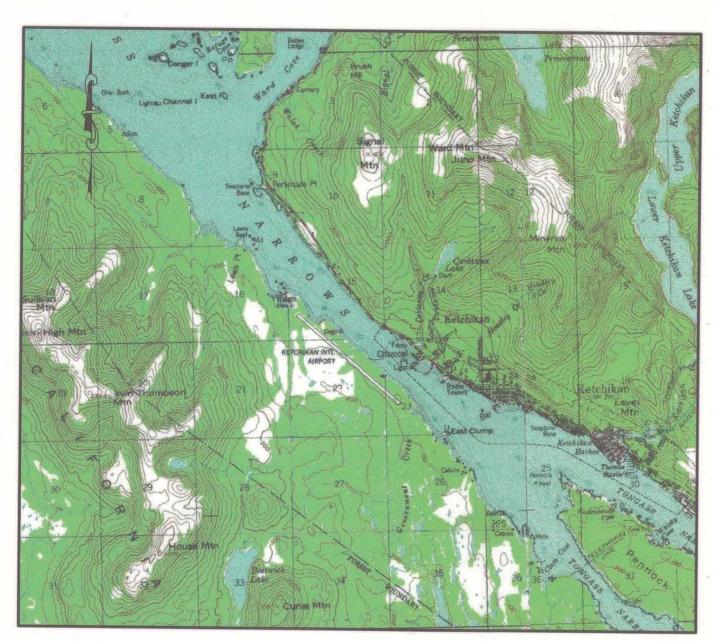

VICINITY MAP

T76S, R90E, SEC. 15, 22 & 23

COPPER RIVER MERIDIAN

KETCHIKAN (B-6), ALASKA QUADRANGLE

1" = 1 MILE

| SHEET INDEX                          |     |
|--------------------------------------|-----|
| TITLE                                | NO. |
| TITLE SHEET                          | 1   |
| AIRPORT LAYOUT DRAWING               | 2   |
| NNER PORTION OF THE APPROACH SURFACE | 3   |
| AIRPORT AIRSPACE                     | 4   |
| DBSTRUCTION TABLE                    | 5   |
| TERMINAL AREA                        | 6   |
| FLOAT PLANE TERMINAL AREA            | 7   |
| AIRPORT LAND USE                     | 8   |
| AIRPORT RESERVE LAND USE             | 9   |
| PROPERTY MAP                         | 10  |