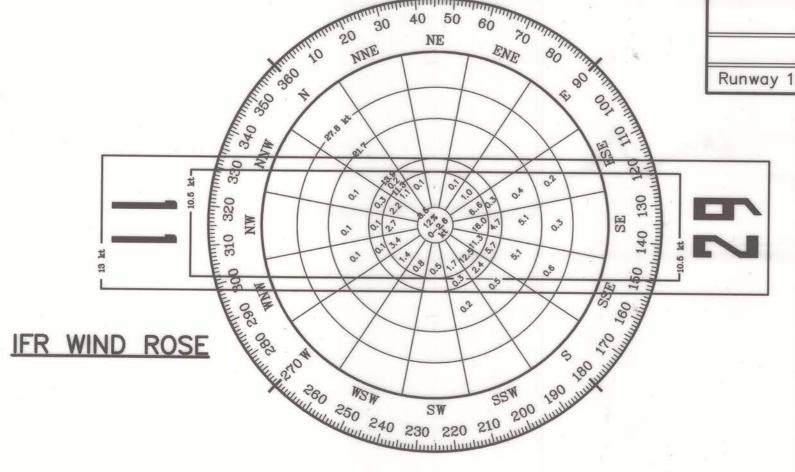

VICINITY MAP

T76S, R90E, SEC. 15, 22 & 23

COPPER RIVER MERIDIAN

KETCHIKAN (B-6), ALASKA QUADRANGLE

1" = 1 MILE

| SHEET INDEX                          |     |
|--------------------------------------|-----|
| TITLE                                | NO. |
| TITLE SHEET                          | 1   |
| AIRPORT LAYOUT DRAWING               | 2   |
| NNER PORTION OF THE APPROACH SURFACE | 3   |
| AIRPORT AIRSPACE                     | 4   |
| DBSTRUCTION TABLE                    | 5   |
| TERMINAL AREA                        | 6   |
| FLOAT PLANE TERMINAL AREA            | 7   |
| AIRPORT LAND USE                     | 8   |
| AIRPORT RESERVE LAND USE             | 9   |
| PROPERTY MAP                         | 10  |





| WIND        | DATA                            |       |
|-------------|---------------------------------|-------|
|             | 10.5 kt                         | 13 kt |
| unway 11—29 | 97.6%                           | 99.3% |
| SERVICEAS   | NOAA NAT. CLII<br>SEVILLE, N.C. |       |

KETCHIKAN FLIGHT SERVICE KETCHIKAN , ALASKA JAN-DEC 1979 9117 OBSERVATIONS

| AIRPO                                         | ORT DATA TABLE                                           |                      |  |  |  |
|-----------------------------------------------|----------------------------------------------------------|----------------------|--|--|--|
| ITEM                                          | EXISTING                                                 | UTIMATE              |  |  |  |
| ICAO I