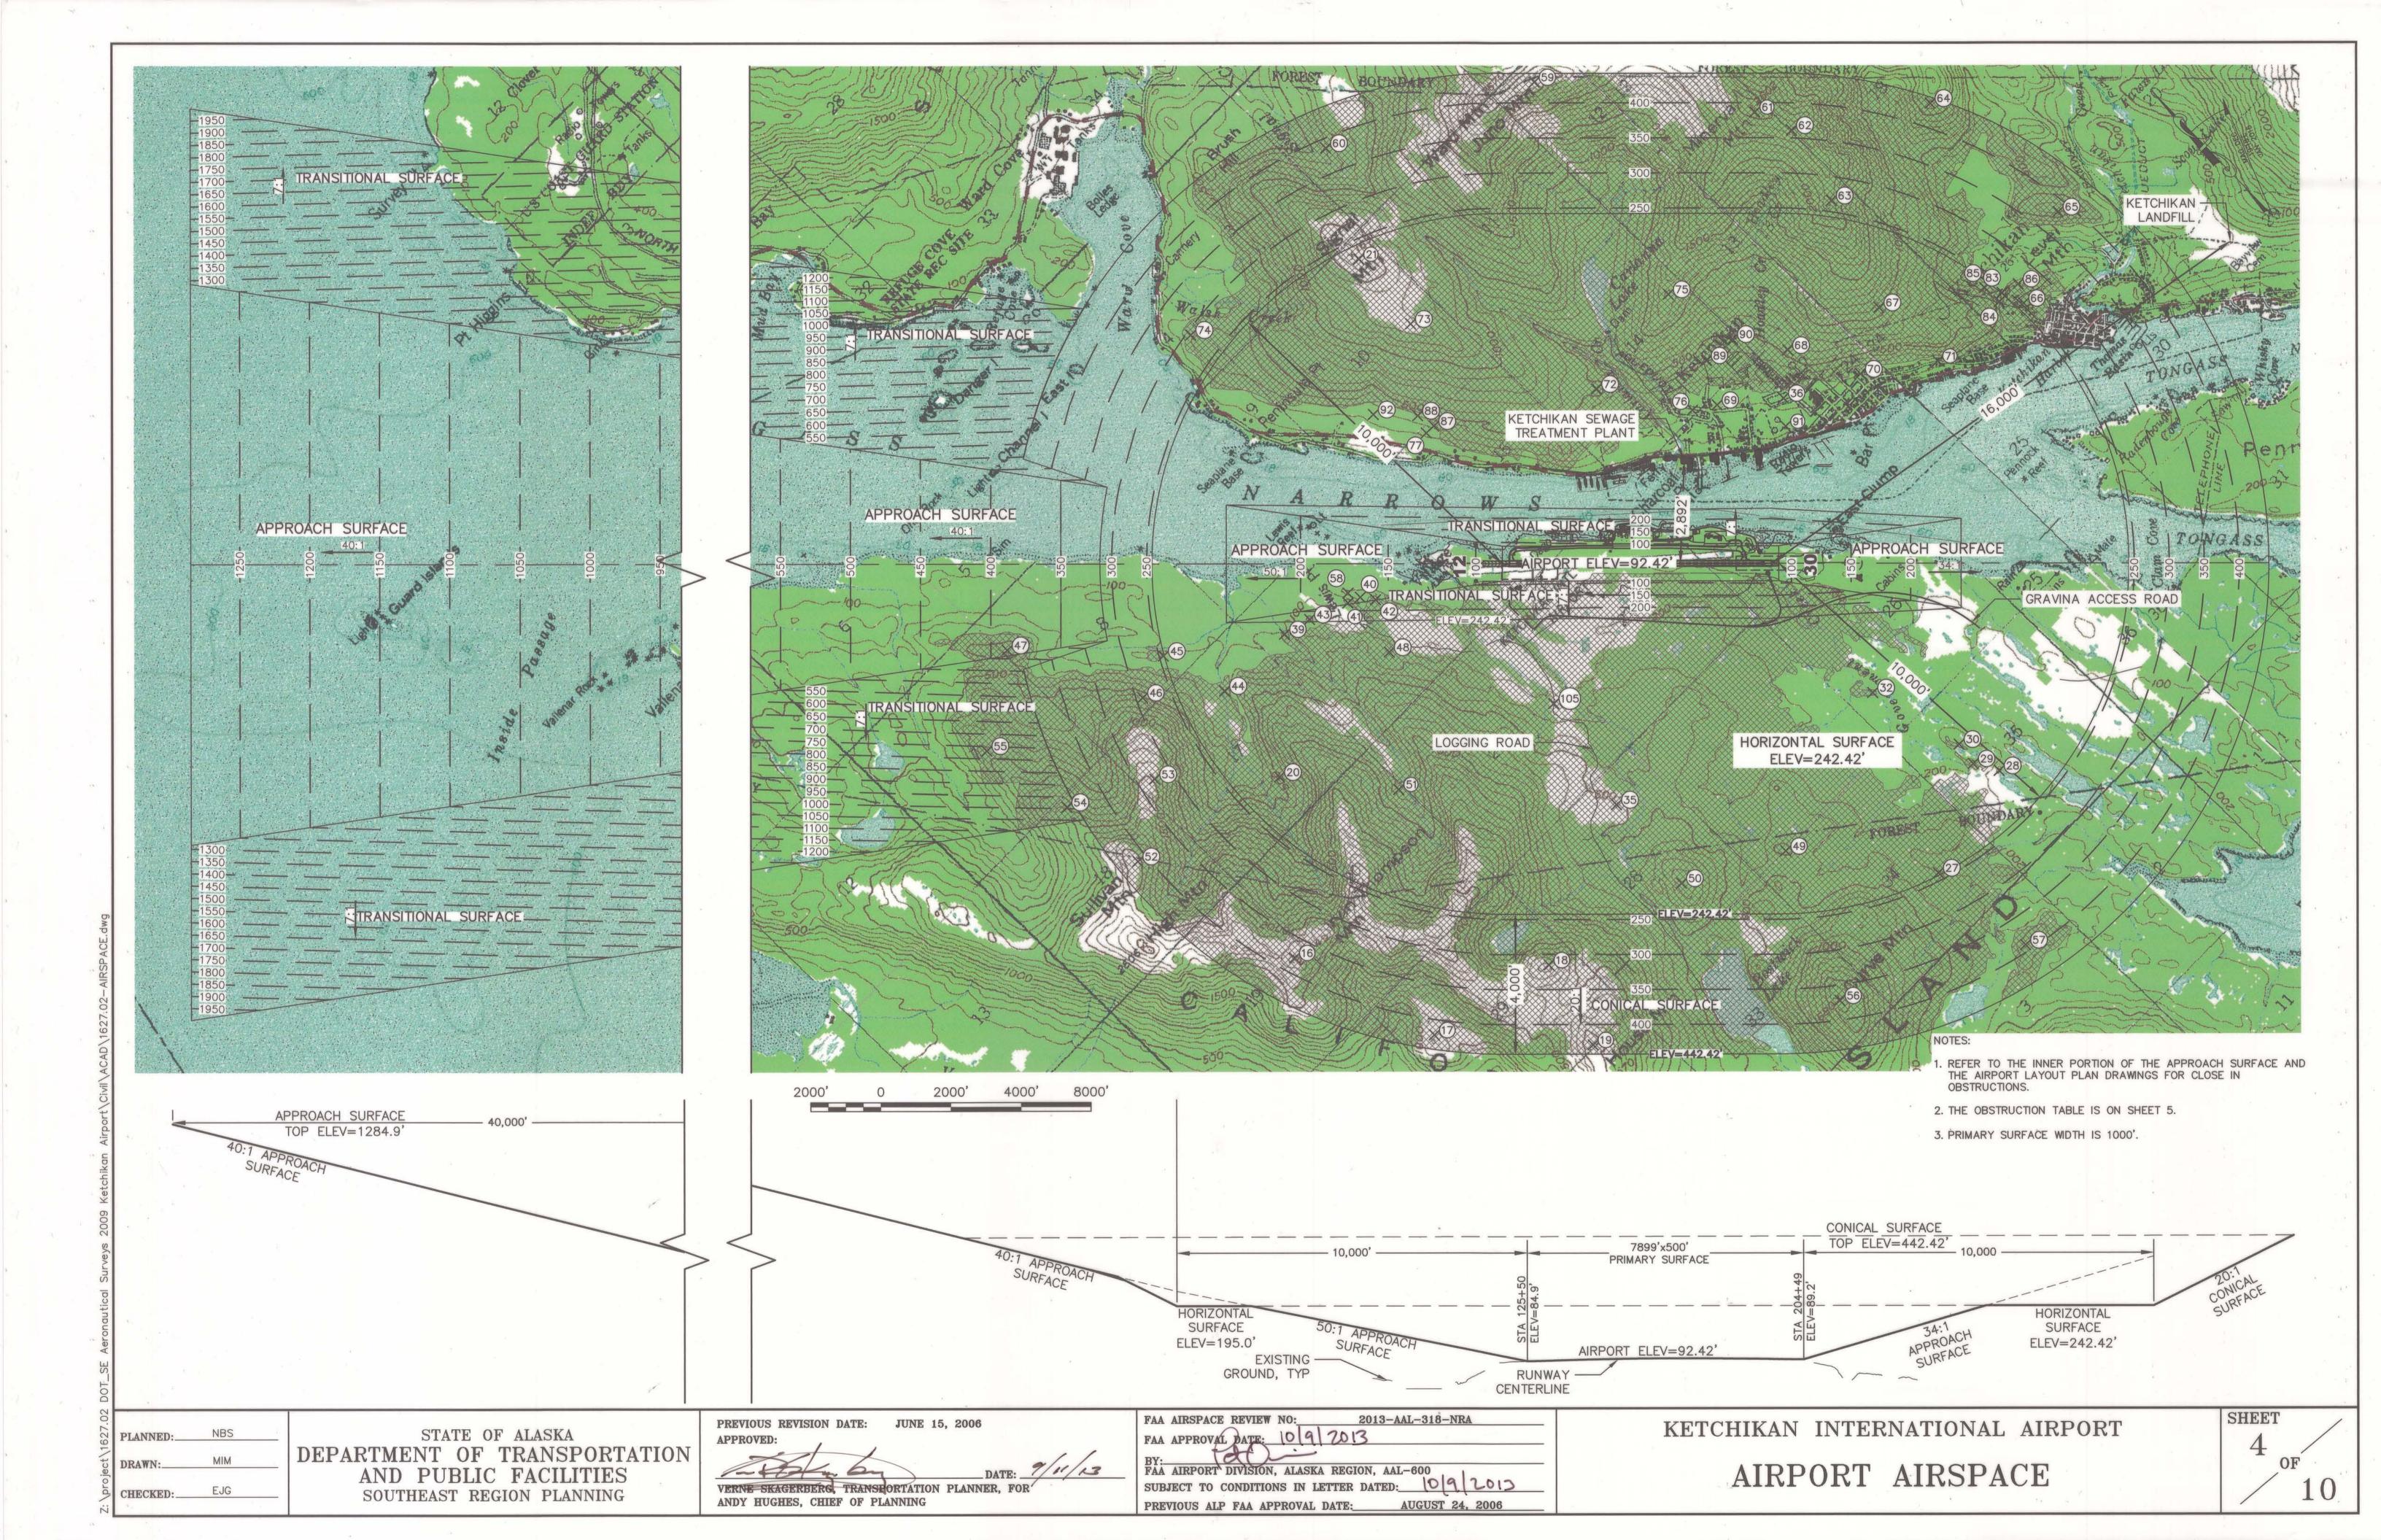

| FAA AIRSPACE REVIEW NO: 2013-AAL-318-NRA                                                                                                      |
|-----------------------------------------------------------------------------------------------------------------------------------------------|
| FAA APPROVAL DATE: 0 9 2013 BY:                                                                                                               |
| FAA AIRPORT DIVISION, ALASKA REGION, AAL-600 SUBJECT TO CONDITIONS IN LETTER DATED: 15 2 2013 PREVIOUS ALP FAA APPROVAL DATE: AUGUST 24, 2006 |