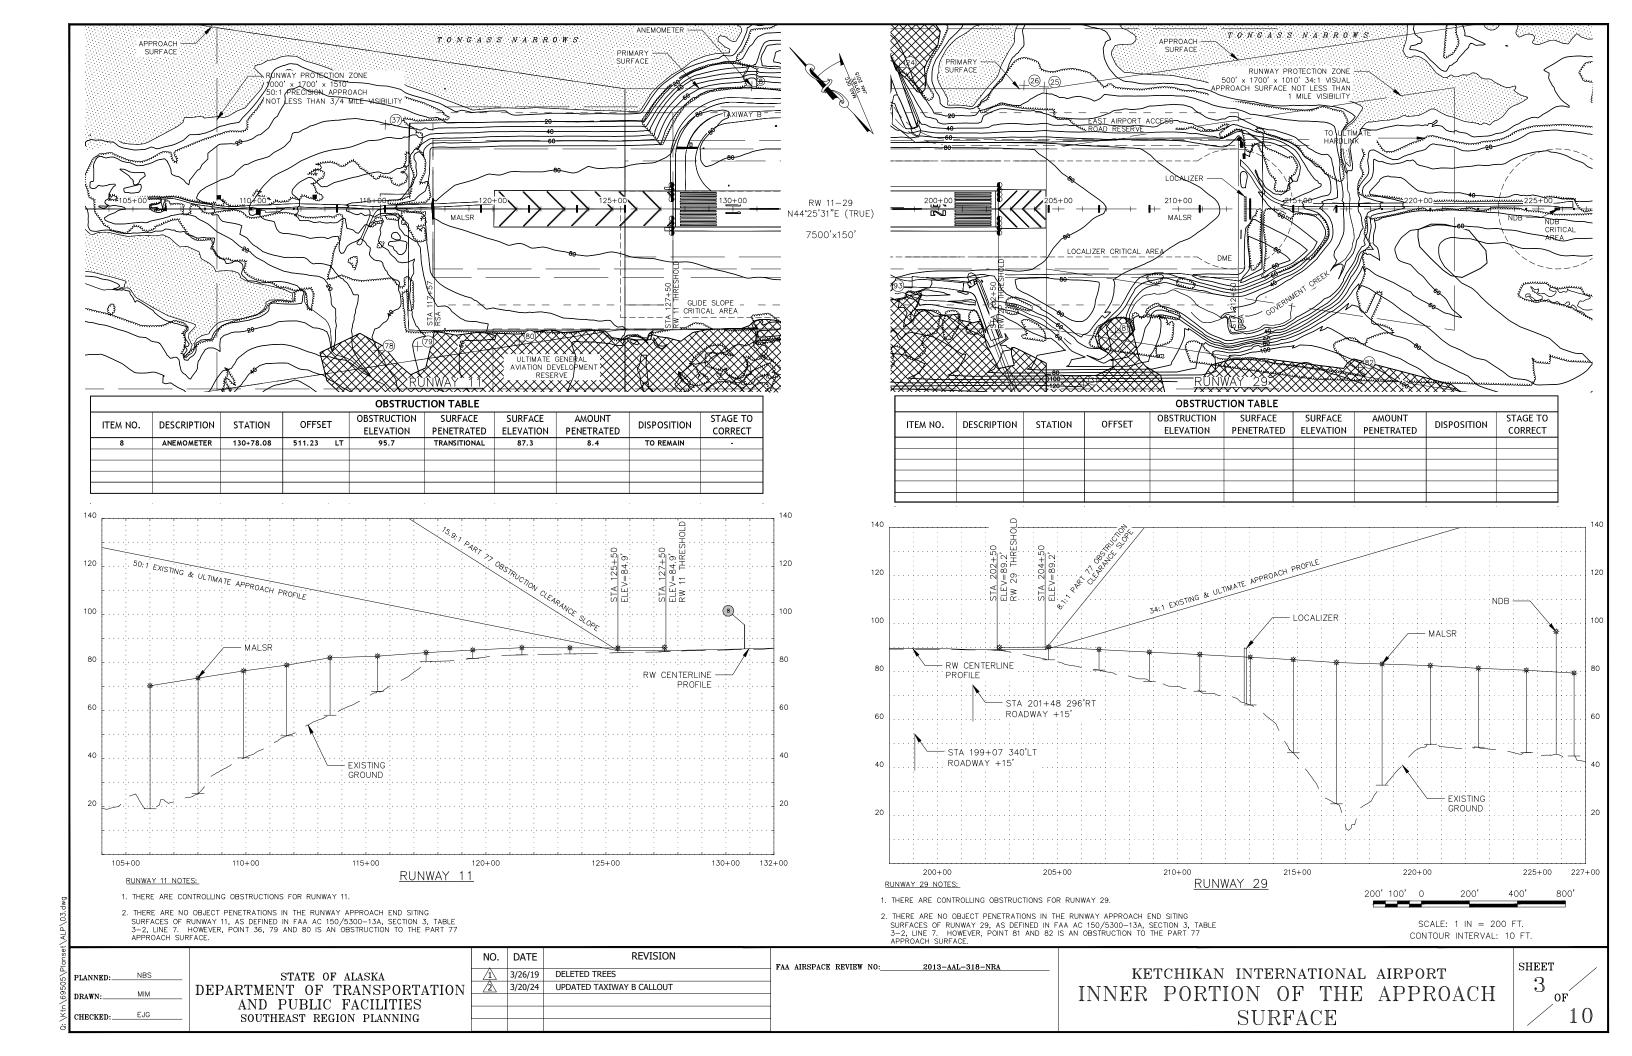

| MODIFICATION TO S       | TANDARDS/ NON | STANDARD CO                                                                      | NDITIONS     |
|-------------------------|---------------|----------------------------------------------------------------------------------|--------------|
| DESCRIPTION             | STANDARD      | EXISTING                                                                         | ULTIMATE     |
| RUNWAY OBJECT FREE AREA | 9500' x 800'  | 9500' x 570' TERRAIN<br>PENETRATES THE OFA<br>TO WITHIN 285' OF RW<br>CENTERLINE | 9500' x 800' |

| RUNWAY                                           | DATA TABLE                           |              |
|--------------------------------------------------|--------------------------------------|--------------|
|                                                  | RW 11/29                             | RW 12/30     |
| ITEM                                             | EXISTING                             | ULTIMATE     |
| RUNWAY TYPE UTILITY OR OTHER THAN UTILITY        | OTHER THAN UTILITY                   | SAME         |
| FAR PART 77 APPROACH CATEGORY (V, NPI, P)        | PRECISION                            | SAME         |
| APPROACH SURFACES                                | 50:1/34:1                            | SAME         |
| VISIBILITY MINIMUM                               | 3/4 MILE/1 MILE                      | SAME         |
| RUNWAY SURFACE                                   | ASPHALT (GROOVED)                    | SAME         |
| PAVEMENT STRENGTH (x1000LBS)                     | 75(S), 200(D), 300(DT)               | SAME         |
| AIRCRAFT APPROACH CATEGORY                       | С                                    | SAME         |
| AIRPLANE DESIGN GROUP                            | III                                  | SAME         |
| RUNWAY DIMENSIONS                                | 7500' X 150'                         | SAME         |
| TRUE BEARING                                     | N44°25'31"W                          | SAME         |
| EFFECTIVE GRADE                                  | 0.06%                                | SAME         |
| RUNWAY SAFETY AREA (RSA) DIMENSIONS              | 9500' X 500'                         | SAME         |
| LENGTH BEYOND R/W ENDS                           | 1000'                                | SAME         |
| APPROACH RUNWAY PROTECTION ZONE (RPZ) DIMENSIONS | 1700'x500'x1510'/<br>1700'x500'x1010 | SAME         |
| RUNWAY OBJECT FREE AREA (ROFA) DIMENSIONS        | 9500' X 570'                         | 9500' X 800' |
| LENGTH BEYOND R/W ENDS OR STOPWAYS               | 1000'                                | SAME         |
| RUNWAY OBSTACLE FREE ZONE (OFZ) DIMENSIONS       | 7900' X 400'                         | SAME         |
| PRECISION OBJECT FREE ZONE (POFZ) DIMENSIONS     | 200' X 800'/NONE                     | SAME         |
| RUNWAY LIGHTING TYPE                             | HIRL                                 | SAME         |
| RUNWAY MARKING TYPE                              | PRECISION                            | SAME         |
| RUNWAY VISUAL APPROACH AIDS                      | MALSR, REIL, PAPI                    | SAME         |
| TOUCHDOWN ELEVATION NAVD88                       | 91.8' / 92.3'                        | SAME         |