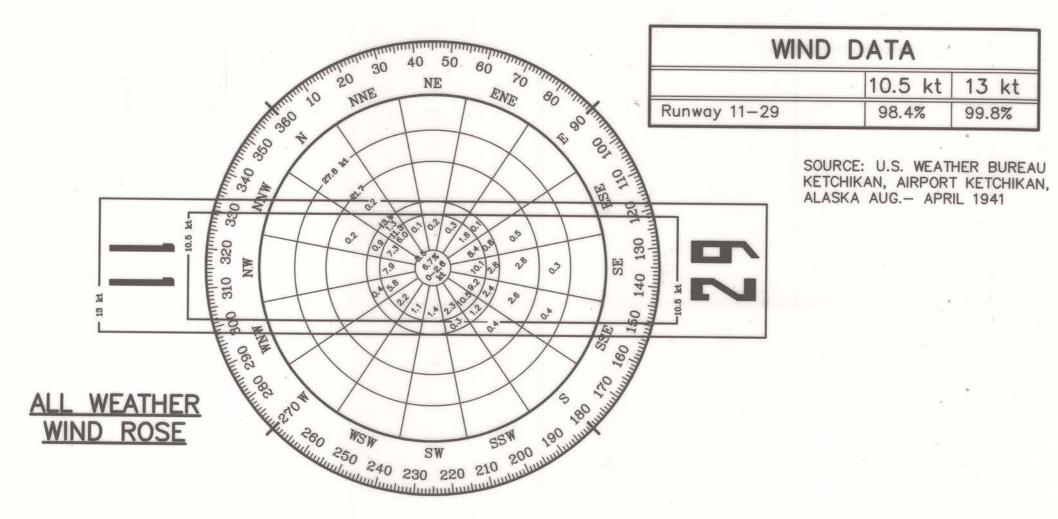

| WIND        | DATA                            |       |
|-------------|---------------------------------|-------|
|             | 10.5 kt                         | 13 kt |
| unway 11—29 | 97.6%                           | 99.3% |
| SERVICEAS   | NOAA NAT. CLII<br>SEVILLE, N.C. |       |