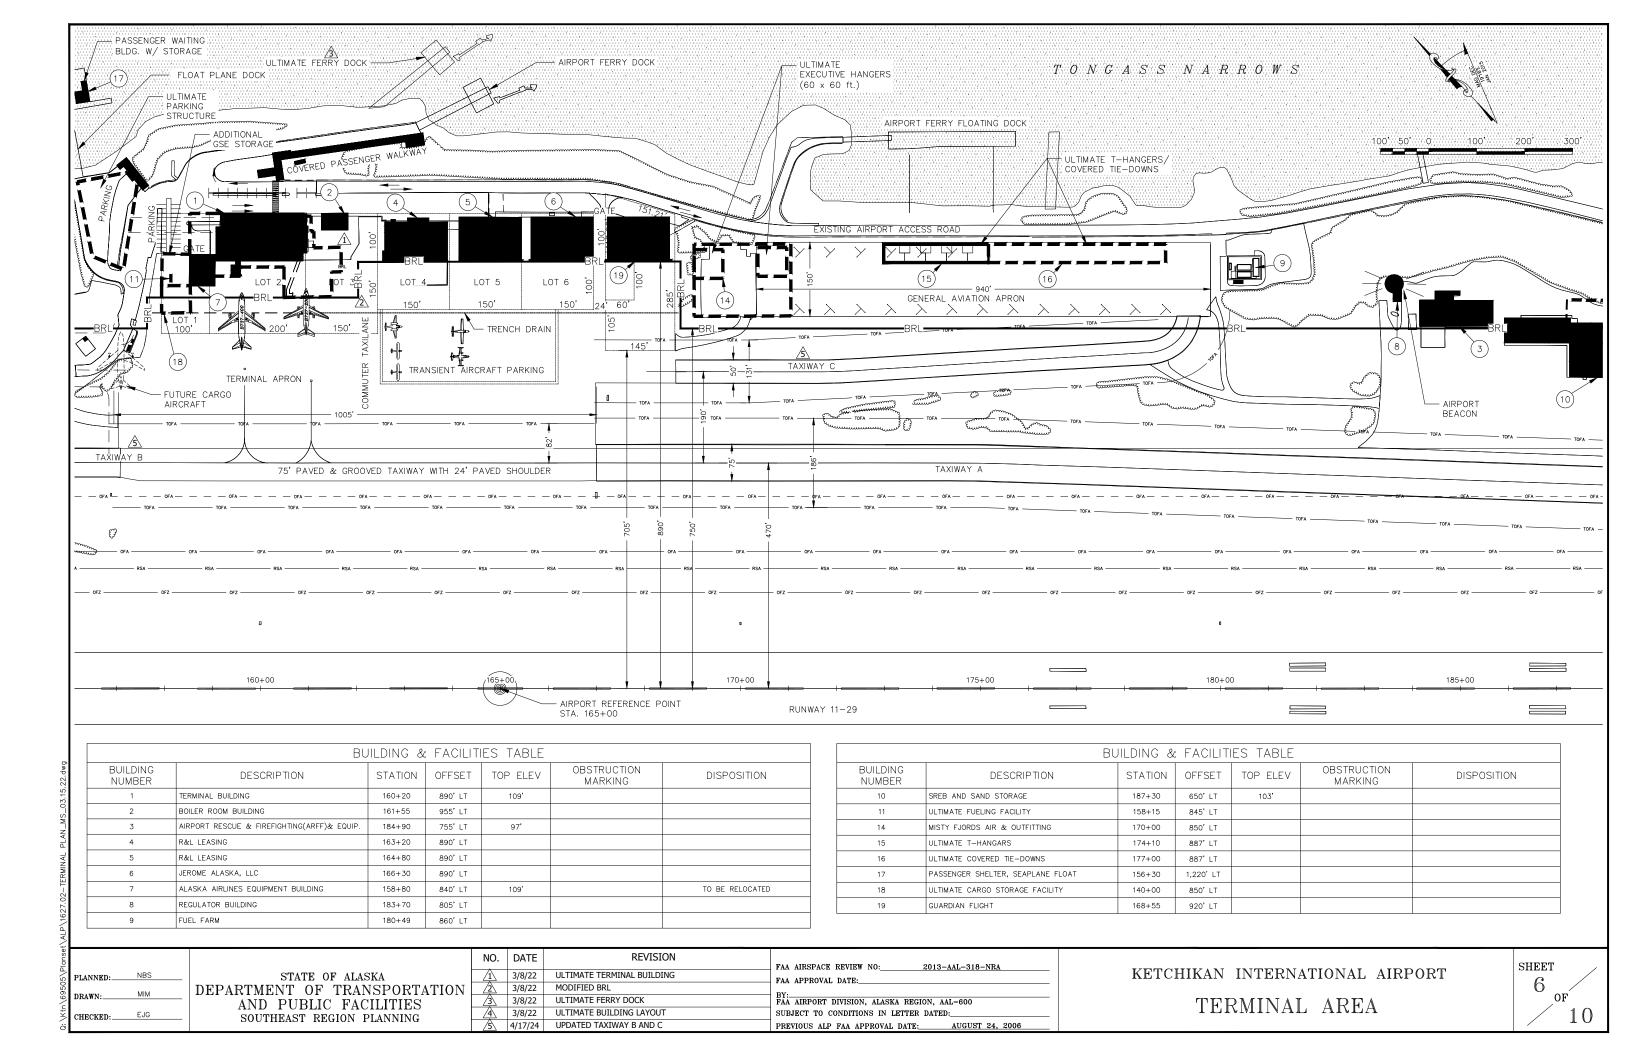

ULTIMATE FERRY DOCK 3/8/22 3/8/22 DELETED SEAPLANE PULLOUT RAMP 3/20/24 12 3/20/24 UPDATEDTAXIWAY DATA TABLE UPDATED TAXIWAY B AND TAXIWAY C CALLOUTS

BY: FAA AIRPORT DIVISION, ALASKA REGION, AAL-600 SUBJECT TO CONDITIONS IN LETTER DATED:\_ PREVIOUS ALP FAA APPROVAL DATE:\_