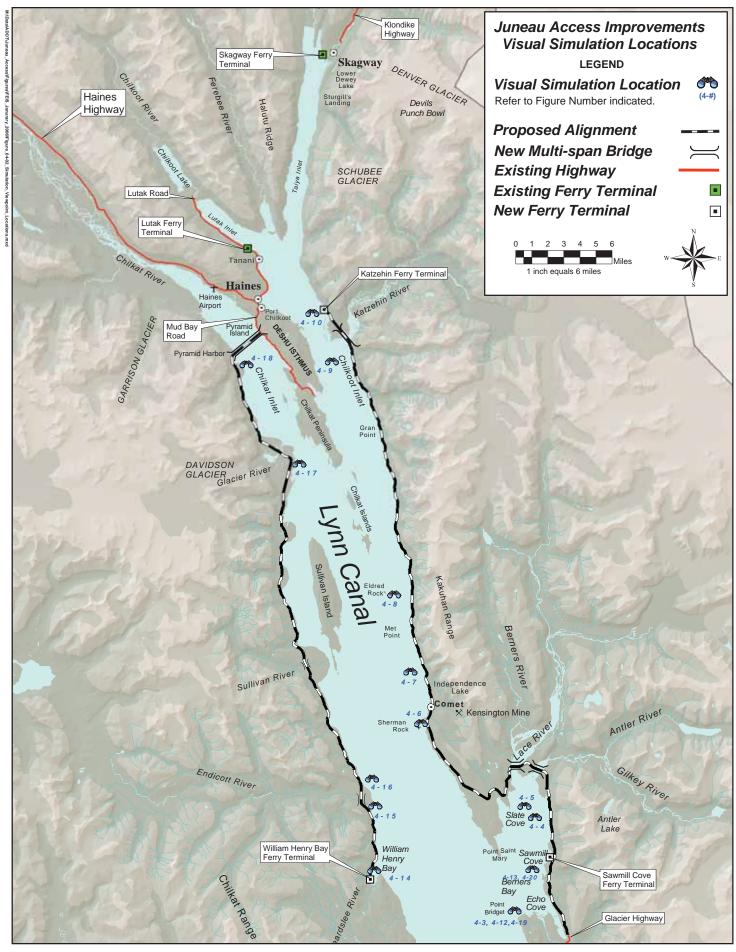

Figure 4-1 Proposed Pullouts and Scenic Overlooks for Alternative 2B

Figure 4-2 Visual Simulation Locations in Lynn Canal

See Figure 4-2 for location

See Figure 4-2 for location

See Figure 4-2 for location

FILE: P:\AKDOT\sims\layouts\revised draft 8x11 4-23-2004\ELVP\_12.PDF

See Figure 4-2 for location

See Figure 4-2 for location

See Figure 4-2 for location

See Figure 4-2 for location

Figure 4-11 Bald Eagle Nest Distances from Alignment Centerline