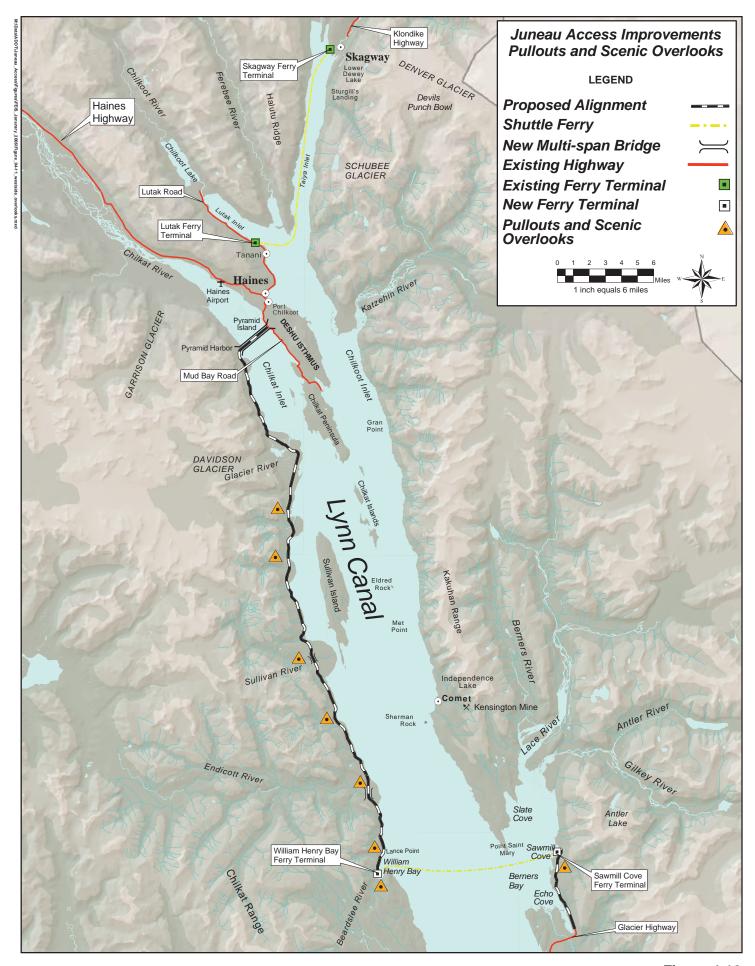

Figure 4-1 Proposed Pullouts and Scenic Overlooks for Alternative 2B

Figure 4-2 Visual Simulation Locations in Lynn Canal

See Figure 4-2 for location

See Figure 4-2 for location

See Figure 4-2 for location

Figure 4-12 Proposed Pullouts and Scenic Overlooks for Alternative 3

See Figure 4-2 for location