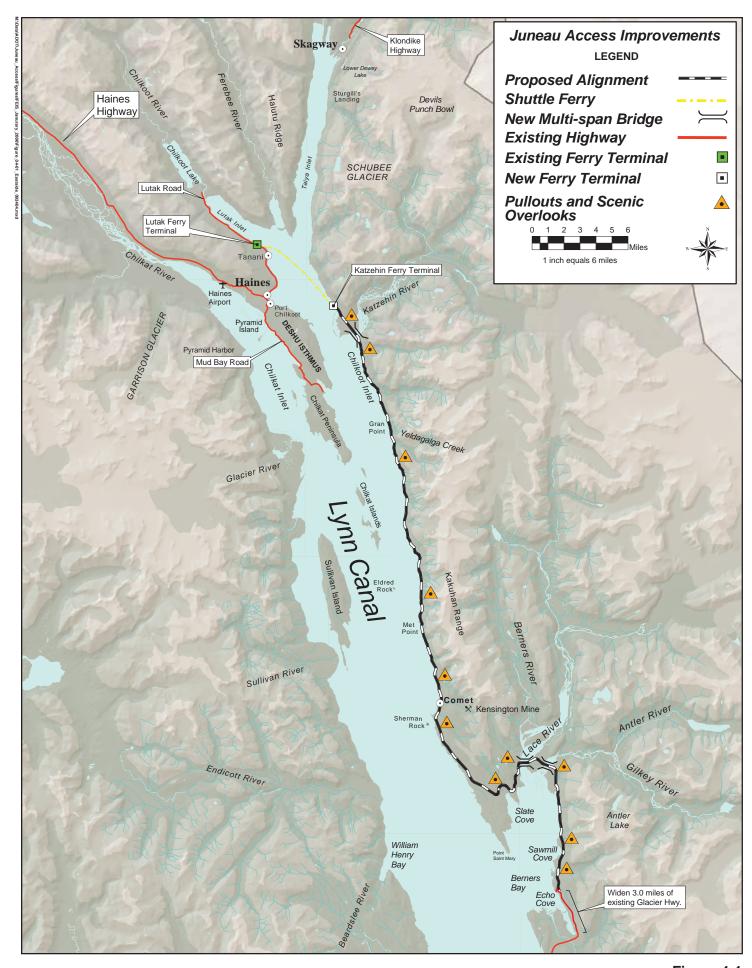

Figure 4-1 Proposed Pullouts and Scenic Overlooks for Alternative 2B

Figure 4-2 Visual Simulation Locations in Lynn Canal

See Figure 4-2 for location

See Figure 4-2 for location

See Figure 4-2 for location