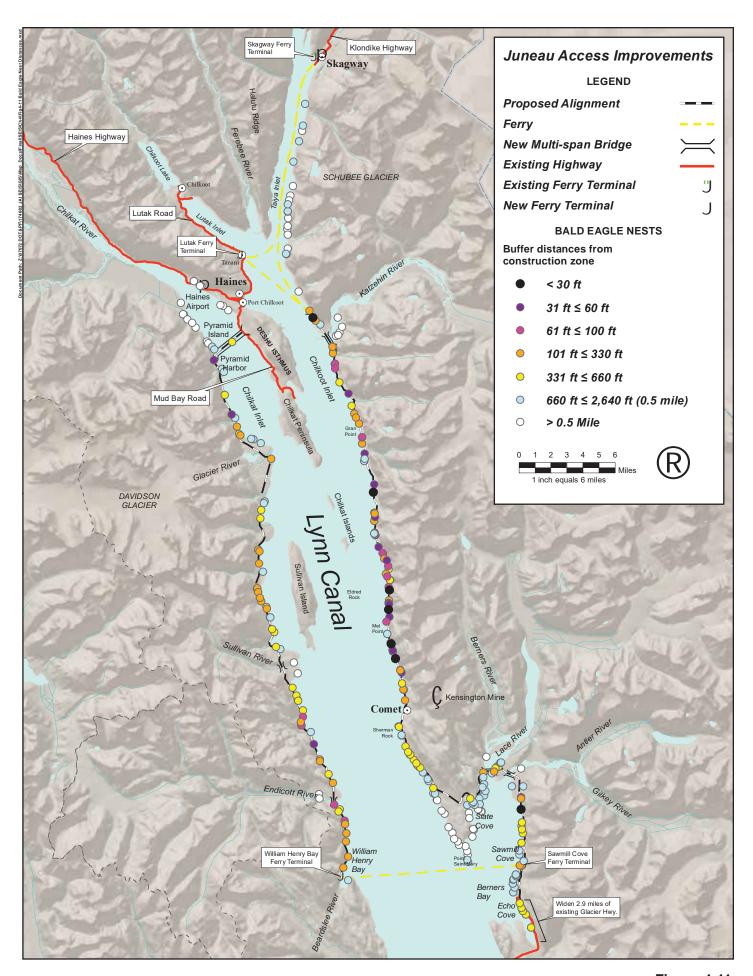

FILE: P:\AKDOT\sims\layouts\revised draft 8x11 4-23-2004\ELVP\_12.PDF

See Figure 4-2 for location

See Figure 4-2 for location

See Figure 4-2 for location

See Figure 4-2 for location

Figure 4-11 Bald Eagle Nest Distances from Alignment Centerline