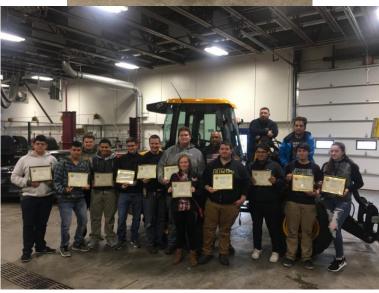

#### **AKDOT&PF OJT Training Opportunities**

The objective of the Civil Rights OJT Program is to raise the awareness and increase women and minorities working in the trades. The CRO partnered with King Tech High School (KTHS) in Anchorage Alaska to deliver CDL awareness Training and launched a Rural Alaska CDL Awareness Training in Yakutat, Alaska. This allowed students to:

The success rate of these two pilot programs garnished an overall 90% success rate in training students to attain their CDL Class B permit.

Congratulations to all the students on accomplishing the CDL course and thanks to all companies who pulled together to make this training course happen.